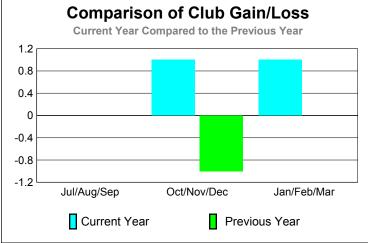

### GMT: DANA M BIGGS Location: NEVADA GMT CA: 1

|             | <u>Club</u> Results<br>2009-2010 |                               |                                   |                                  | <u>Clubs</u><br>2008-2009        |
|-------------|----------------------------------|-------------------------------|-----------------------------------|----------------------------------|----------------------------------|
| Month       | New<br>Club<br>Goal              | Actual<br>New<br><u>Clubs</u> | Actual<br>Dropped<br><u>Clubs</u> | Gain/<br>Loss of<br><u>Clubs</u> | Gain/<br>Loss of<br><u>Clubs</u> |
| Jul/Aug/Sep | 1                                | 0                             | 0                                 | 0                                | 0                                |
| Oct/Nov/Dec | 2                                | 1                             | 0                                 | 1                                | -1                               |
| Jan/Feb/Mar | 1                                | 2                             | -1                                | 1                                | 0                                |
| Totals      | 4                                | 3                             | -1                                | 2                                | -1                               |