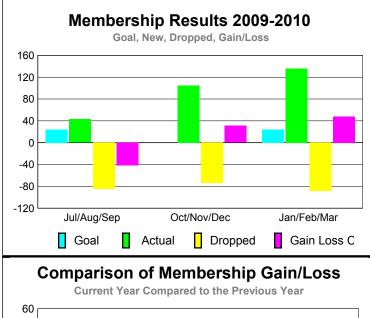

### YTD Status Quo Clubs 2009-2010

Status Quo Clubs Compared to Status Quo Members

6
4
2
0
-2
-4
-6

Jul/Aug/Sep Oct/Nov/Dec Jan/Feb/Mar

Status Quo Clubs Total Status Quo Members

|             |      | MEM.        | BERSH       | <u>IIP                                   </u> |             |
|-------------|------|-------------|-------------|-----------------------------------------------|-------------|
|             |      | Member      | Membership  |                                               |             |
|             |      | 200         | 2008-2009   |                                               |             |
|             |      |             |             |                                               |             |
|             | Net  | Actual      | Actual      | Gain/                                         | Gain/       |
|             | Memb | New         | Dropped     | Loss of                                       | Loss of     |
| Month       | Goal | <u>Memb</u> | <u>Memb</u> | <u>Memb</u>                                   | <u>Memb</u> |
| Jul/Aug/Sep | 24   | 43          | -85         | -42                                           | -16         |
| Oct/Nov/Dec | 0    | 105         | -74         | 31                                            | -84         |
| Jan/Feb/Mar | 24   | 136         | -88         | 48                                            | -24         |
| Totals      | 48   | 284         | -247        | 37                                            | -124        |