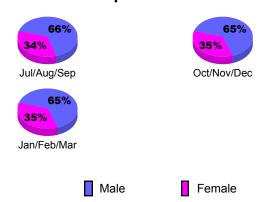

## **Gender Comparison 2009-2010**

Oct/Nov/Dec

Jan/Feb/Mar

Previous Year

40

20

0 -20

-40

# Gender Comparison 2009-2010

Oct/Nov/Dec

Jan/Feb/Mar

Previous Year