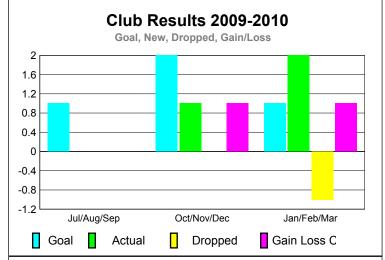

# Club Results 2009-2010 Goal, New, Dropped, Gain/Loss 6 4 2 0 -2 -4 -6 Jul/Aug/Sep Oct/Nov/Dec Jan/Feb/Mar Goal Actual Dropped Gain Loss C

### GMT: DANA M BIGGS Location: NEVADA GMT CA: 1

|             | <u>Club</u> Results<br>2009-2010 |                               |                                   |                                  | <u>Clubs</u><br>2008-2009        |
|-------------|----------------------------------|-------------------------------|-----------------------------------|----------------------------------|----------------------------------|
| Month       | New<br>Club<br>Goal              | Actual<br>New<br><u>Clubs</u> | Actual<br>Dropped<br><u>Clubs</u> | Gain/<br>Loss of<br><u>Clubs</u> | Gain/<br>Loss of<br><u>Clubs</u> |
| Jul/Aug/Sep | 1                                | 0                             | 0                                 | 0                                | 0                                |
| Oct/Nov/Dec | 2                                | 1                             | 0                                 | 1                                | -1                               |
| Jan/Feb/Mar | 1                                | 2                             | -1                                | 1                                | 0                                |
| Totals      | 4                                | 3                             | -1                                | 2                                | -1                               |